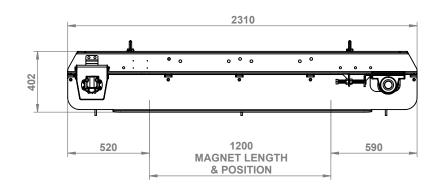

**HYD MOTOR** 1400 FRAME 1000 **HYDRAULIC MOTOR** FLOW RATE: APPROX. 40LPM (1.4M/S LINEAR **MAGNET BELT SPEED) WIDTH** 500 PRESSURE DROP: MAX 23 BAR. **BELT** 750

DO NOT SCALE DRAWING

conveyortek

400CC

ALL DIMENSIONS IN MM UNLESS OTHERWISE STATED