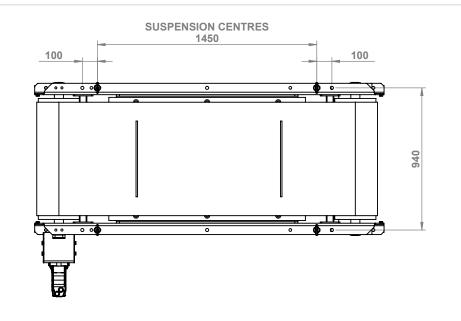

**HYD MOTOR** 1400 FRAME 1000 **HYDRAULIC MOTOR** FLOW RATE: APPROX. 40LPM (1.4M/S LINEAR **MAGNET BELT SPEED) WIDTH** 500 PRESSURE DROP: MAX 23 BAR. **BELT** 750

DO NOT SCALE DRAWING

conveyortek

400CC

ALL DIMENSIONS IN MM UNLESS OTHERWISE STATED