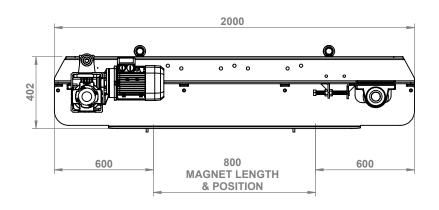

| NO. | REVISION | BY | DATE |
|-----|----------|----|------|
|     |          |    |      |
|     |          |    |      |

DO NOT SCALE DRAWING

ALL DIMENSIONS IN MM UNLESS OTHERWISE STATED

| TOLERANCES EXCEPT AS NOTED                 |                            | DRAWN BY:                                                                                                                                | DEBUR AND BREAK SHARP EDGES                                         |                  | <b>&gt;&gt;&gt;</b>                  | TITLE:            |              |    |
|--------------------------------------------|----------------------------|------------------------------------------------------------------------------------------------------------------------------------------|---------------------------------------------------------------------|------------------|--------------------------------------|-------------------|--------------|----|
| ANGLE<br>HOLE<br>MACHINE                   | ± 1°<br>+ 1, -0<br>± 0.001 | E.McG                                                                                                                                    | ALL MAUNFACTURING PARTS TO BE<br>PAINTED AND HAVE NO SHARP<br>EDGES | COI              | <b>nveyortek</b>                     | CORE 800 D TP ELE |              |    |
| DIMS 0-999<br>DIMS 1000-2499<br>DIMS 2500- | ±1<br>±2<br>±3             | ALL DRAWINGS ARE PROPERTY OF CONVEYORTEK LTD AND SHOULD NOT BE REPRODUCED OR DISTRIBUTED WITHOUT PERMISSION  COPYRIGHT © CONVEYORTEK LTD |                                                                     | Quantity:        | MATERIAL: DWG NO.  CORE 800 D TP ELE |                   |              | A4 |
|                                            |                            |                                                                                                                                          |                                                                     | DATE: 25/08/2016 | WEIGHT: APPROX. 1050 KG              | SCALE:1:21        | SHEET 1 OF 1 | 1  |