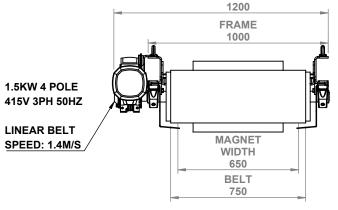

| NO. | REVISION | BY | DATE |
|-----|----------|----|------|
|     |          |    |      |
|     |          |    |      |

DO NOT SCALE DRAWING

ALL DIMENSIONS IN MM UNLESS OTHERWISE STATED

| TOLERANCES EXCEPT AS NOTED                 |                            | DRAWN BY:                                                                                                                                | DEBUR AND BREAK SHARP EDGES                                         |                  | <b>&gt;&gt;&gt;</b>                  | TITLE:            |              |    |
|--------------------------------------------|----------------------------|------------------------------------------------------------------------------------------------------------------------------------------|---------------------------------------------------------------------|------------------|--------------------------------------|-------------------|--------------|----|
| ANGLE<br>HOLE<br>MACHINE                   | ± 1°<br>+ 1, -0<br>± 0.001 | E.McG                                                                                                                                    | ALL MAUNFACTURING PARTS TO BE<br>PAINTED AND HAVE NO SHARP<br>EDGES | COI              | <b>nveyortek</b>                     | CORE 800 D TP ELE |              |    |
| DIMS 0-999<br>DIMS 1000-2499<br>DIMS 2500- | ±1<br>±2<br>±3             | ALL DRAWINGS ARE PROPERTY OF CONVEYORTEK LTD AND SHOULD NOT BE REPRODUCED OR DISTRIBUTED WITHOUT PERMISSION  COPYRIGHT © CONVEYORTEK LTD |                                                                     | Quantity:        | MATERIAL: DWG NO.  CORE 800 D TP ELE |                   |              | A4 |
|                                            |                            |                                                                                                                                          |                                                                     | DATE: 25/08/2016 | WEIGHT: APPROX. 1050 KG              | SCALE:1:21        | SHEET 1 OF 1 | 1  |