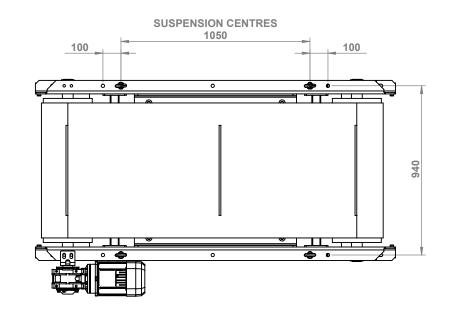

| NO. | REVISION | BY | DATE |
|-----|----------|----|------|
|     |          |    |      |
|     |          |    |      |

DO NOT SCALE DRAWING

ALL DIMENSIONS IN MM UNLESS OTHERWISE STATED

| TOLERANCES EXCEPT AS NOTED                 |                            | DRAWN BY:                                                                                                                                | DEBUR AND BREAK SHARP EDGES                                         |                  | <b>&gt;&gt;&gt;</b>                  | TITLE:            |              |    |
|--------------------------------------------|----------------------------|------------------------------------------------------------------------------------------------------------------------------------------|---------------------------------------------------------------------|------------------|--------------------------------------|-------------------|--------------|----|
| ANGLE<br>HOLE<br>MACHINE                   | ± 1°<br>+ 1, -0<br>± 0.001 | E.McG                                                                                                                                    | ALL MAUNFACTURING PARTS TO BE<br>PAINTED AND HAVE NO SHARP<br>EDGES | COI              | <b>nveyortek</b>                     | CORE 800 D TP ELE |              |    |
| DIMS 0-999<br>DIMS 1000-2499<br>DIMS 2500- | ±1<br>±2<br>±3             | ALL DRAWINGS ARE PROPERTY OF CONVEYORTEK LTD AND SHOULD NOT BE REPRODUCED OR DISTRIBUTED WITHOUT PERMISSION  COPYRIGHT © CONVEYORTEK LTD |                                                                     | Quantity:        | MATERIAL: DWG NO.  CORE 800 D TP ELE |                   |              | A4 |
|                                            |                            |                                                                                                                                          |                                                                     | DATE: 25/08/2016 | WEIGHT: APPROX. 1050 KG              | SCALE:1:21        | SHEET 1 OF 1 | 1  |