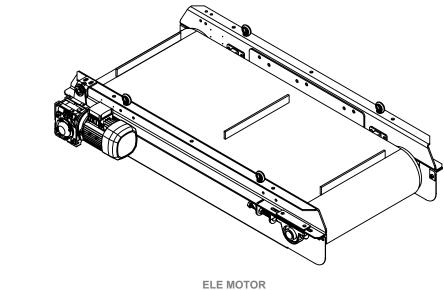

| NO. | REVISION | BY | DATE |
|-----|----------|----|------|
|     |          |    |      |
|     |          |    |      |

DO NOT SCALE DRAWING

ALL DIMENSIONS IN MM UNLESS OTHERWISE STATED

| TOLERANCES EXCEPT AS NOTED                 |                            | DRAWN BY:                                                                                                                                | DEBUR AND BREAK SHARP EDGES                                         |                  | <b>&gt;&gt;&gt;</b>                  | TITLE:            |              |    |
|--------------------------------------------|----------------------------|------------------------------------------------------------------------------------------------------------------------------------------|---------------------------------------------------------------------|------------------|--------------------------------------|-------------------|--------------|----|
| ANGLE<br>HOLE<br>MACHINE                   | ± 1°<br>+ 1, -0<br>± 0.001 | E.McG                                                                                                                                    | ALL MAUNFACTURING PARTS TO BE<br>PAINTED AND HAVE NO SHARP<br>EDGES | COI              | <b>nveyortek</b>                     | CORE 800 D TP ELE |              |    |
| DIMS 0-999<br>DIMS 1000-2499<br>DIMS 2500- | ±1<br>±2<br>±3             | ALL DRAWINGS ARE PROPERTY OF CONVEYORTEK LTD AND SHOULD NOT BE REPRODUCED OR DISTRIBUTED WITHOUT PERMISSION  COPYRIGHT © CONVEYORTEK LTD |                                                                     | Quantity:        | MATERIAL: DWG NO.  CORE 800 D TP ELE |                   |              | A4 |
|                                            |                            |                                                                                                                                          |                                                                     | DATE: 25/08/2016 | WEIGHT: APPROX. 1050 KG              | SCALE:1:21        | SHEET 1 OF 1 | 1  |