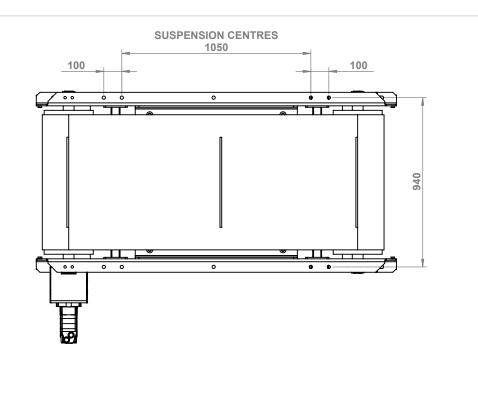

750

ALL DIMENSIONS IN MM UNLESS OTHERWISE STATED

DO NOT SCALE DRAWING

400CC
HYDRAULIC MOTOR

FLOW RATE:
APPROX. 40LPM
(1.4M/S LINEAR
BELT SPEED)

PRESSURE DROP:
MAX 23 BAR.

1400

FRAME
1000

MAGNET
WIDTH
650
BELT

| TOLERANCES EXCEPT AS NOTED                 |                            | DRAWN BY:                                                                                                                                | DEBUR AND BREAK SHARP EDGES                                         | <b>&gt;&gt;&gt;</b> |                         | TITLE:                     |              |    |
|--------------------------------------------|----------------------------|------------------------------------------------------------------------------------------------------------------------------------------|---------------------------------------------------------------------|---------------------|-------------------------|----------------------------|--------------|----|
| ANGLE<br>HOLE<br>MACHINE                   | ± 1°<br>+ 1, -0<br>± 0.001 | E.McG                                                                                                                                    | ALL MAUNFACTURING PARTS TO BE<br>PAINTED AND HAVE NO SHARP<br>EDGES | conveyortek         |                         | CORE 800 D TP HYD          |              |    |
| DIMS 0-999<br>DIMS 1000-2499<br>DIMS 2500- | ±1<br>±2<br>±3             | ALL DRAWINGS ARE PROPERTY OF CONVEYORTEK LTD AND SHOULD NOT BE REPRODUCED OR DISTRIBUTED WITHOUT PERMISSION  COPYRIGHT © CONVEYORTEK LTD |                                                                     | Quantity:           | MATERIAL:               | DWG NO.  CORE 800 D TP HYD |              | A4 |
|                                            |                            |                                                                                                                                          |                                                                     | DATE: 26/08/2016    | WEIGHT: APPROX. 1050 KG | SCALE:1:21                 | SHEET 1 OF 1 |    |