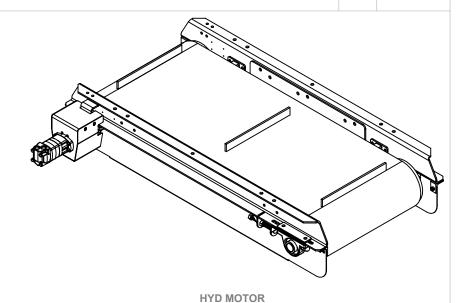

750

ALL DIMENSIONS IN MM UNLESS OTHERWISE STATED

DO NOT SCALE DRAWING

400CC
HYDRAULIC MOTOR

FLOW RATE:
APPROX. 40LPM
(1.4M/S LINEAR
BELT SPEED)

PRESSURE DROP:
MAX 23 BAR.

1400

FRAME
1000

MAGNET
WIDTH
650
BELT

| TOLERANCES EXCEPT AS NOTED                 |                            | DRAWN BY:                                                                                                                                | DEBUR AND BREAK SHARP EDGES                                         | <b>&gt;&gt;&gt;</b> |                         | TITLE:                     |              |    |
|--------------------------------------------|----------------------------|------------------------------------------------------------------------------------------------------------------------------------------|---------------------------------------------------------------------|---------------------|-------------------------|----------------------------|--------------|----|
| ANGLE<br>HOLE<br>MACHINE                   | ± 1°<br>+ 1, -0<br>± 0.001 | E.McG                                                                                                                                    | ALL MAUNFACTURING PARTS TO BE<br>PAINTED AND HAVE NO SHARP<br>EDGES | conveyortek         |                         | CORE 800 D TP HYD          |              |    |
| DIMS 0-999<br>DIMS 1000-2499<br>DIMS 2500- | ±1<br>±2<br>±3             | ALL DRAWINGS ARE PROPERTY OF CONVEYORTEK LTD AND SHOULD NOT BE REPRODUCED OR DISTRIBUTED WITHOUT PERMISSION  COPYRIGHT © CONVEYORTEK LTD |                                                                     | Quantity:           | MATERIAL:               | DWG NO.  CORE 800 D TP HYD |              | A4 |
|                                            |                            |                                                                                                                                          |                                                                     | DATE: 26/08/2016    | WEIGHT: APPROX. 1050 KG | SCALE:1:21                 | SHEET 1 OF 1 |    |