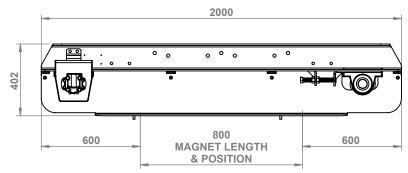

750

ALL DIMENSIONS IN MM UNLESS OTHERWISE STATED

DO NOT SCALE DRAWING

400CC
HYDRAULIC MOTOR

FLOW RATE:
APPROX. 40LPM
(1.4M/S LINEAR
BELT SPEED)

PRESSURE DROP:
MAX 23 BAR.

1400

FRAME
1000

MAGNET
WIDTH
650
BELT

| TOLERANCES EXCEPT AS NOTED                 |                            | DRAWN BY:                                                                                                                                | DEBUR AND BREAK SHARP EDGES                                         | <b>&gt;&gt;&gt;</b> |                         | TITLE:                     |              |    |
|--------------------------------------------|----------------------------|------------------------------------------------------------------------------------------------------------------------------------------|---------------------------------------------------------------------|---------------------|-------------------------|----------------------------|--------------|----|
| ANGLE<br>HOLE<br>MACHINE                   | ± 1°<br>+ 1, -0<br>± 0.001 | E.McG                                                                                                                                    | ALL MAUNFACTURING PARTS TO BE<br>PAINTED AND HAVE NO SHARP<br>EDGES | conveyortek         |                         | CORE 800 D TP HYD          |              |    |
| DIMS 0-999<br>DIMS 1000-2499<br>DIMS 2500- | ±1<br>±2<br>±3             | ALL DRAWINGS ARE PROPERTY OF CONVEYORTEK LTD AND SHOULD NOT BE REPRODUCED OR DISTRIBUTED WITHOUT PERMISSION  COPYRIGHT © CONVEYORTEK LTD |                                                                     | Quantity:           | MATERIAL:               | DWG NO.  CORE 800 D TP HYD |              | A4 |
|                                            |                            |                                                                                                                                          |                                                                     | DATE: 26/08/2016    | WEIGHT: APPROX. 1050 KG | SCALE:1:21                 | SHEET 1 OF 1 |    |